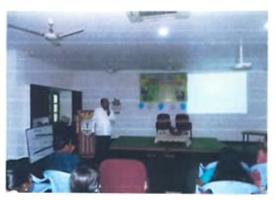

### CIRCULAR

Date: 17-02-2020

The Training and Placement Cell inform to Final Year B.Com and MBA students that an awareness Prgramme on "Entrepreneurship" for the academic year 2019-2020 to be scheduled on 20-02-2020 with APSSDC collaboration, Government of Andhra Pradesh. So, the Placement cell has requesting to participate the above said program without fail.

Email: st. anns. coll ayahoo.co.m. Website: www.stannscollegeforwomen.org

Name of the Program: Awareness Program on "Entrepreneurship"

Date : 20-02-2020

Venue : Seminar Hall

Name of the Capacity development and Skill Enhancement Program : Year : 2019-2020

Entrepreneurship – Awareness Program Program : B.Com & No. of students

Period (from date - to date) : 20-02-2020 Enrolled : 119

Name of the agencies/expert involved with contact details (if any): Andhra Pradesh State Skill Development Corporation (APSSDC), Government of Andhra Pradesh.

Speakers : Mr. BajiBabu & Mr.HamzalHussain, ED Executive. Contact Number: 9704263636

(Affiliated to Acharya Nagarjuna University Recognized Under Section 2(t) of UGC Act 1956-New Delhi)

Amaravathi Road, Gorantla, Guntur - 522034 (A.P)