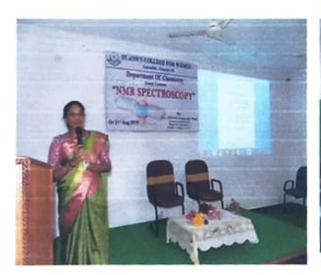

## 3.2.2 Number of Workshops/Seminars/Conference including programs conducted on Research Methodology, Intellectual Property Rights (IPR) and entrepreneurship during the last five years.

| S. No | Year    | Name of the Workshops/Seminars/Conferences                                           | Number of participants | Date From-<br>To |
|-------|---------|--------------------------------------------------------------------------------------|------------------------|------------------|
| 1     | 2019-20 | Awareness Program on "Entrepreneurship"                                              | 119                    | 20-02-2020       |
| 2     | 2019-20 | Languages Workshop - Recitation of<br>Bhagavatham Poems, News Reading<br>Competition | 100                    | 05-02-2020       |
| 3     | 2019-20 | Workshop on Progress in Physics                                                      | 237                    | 04-02-2020       |
| 4     | 2019-20 | Seminar on "Basic Statistical Methods Using R-Programming"                           | 196                    | 23-01-2020       |
| 5     | 2019-20 | Seminar on NMR Spectroscopy                                                          | 65                     | 31-08-2019       |
| 6     | 2019-20 | Seminar on Tally Orientation Program                                                 | 84                     | 12-08-2019       |