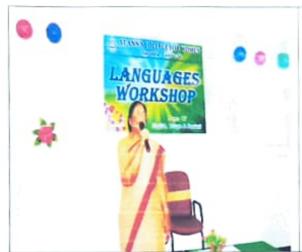

## 3.2.2 Number of Workshops/Seminars/Conference including programs conducted on Research Methodology, Intellectual Property Rights (IPR) and entrepreneurship during the last five years.

| S. No | Year    | Name of the Workshops/Seminars/Conferences                                           | Number of participants | Date From-<br>To |
|-------|---------|--------------------------------------------------------------------------------------|------------------------|------------------|
| 1     | 2019-20 | Awareness Program on "Entrepreneurship"                                              | 119                    | 20-02-2020       |
| 2     | 2019-20 | Languages Workshop - Recitation of<br>Bhagavatham Poems, News Reading<br>Competition | 100                    | 05-02-2020       |
| 3     | 2019-20 | Workshop on Progress in Physics                                                      | 237                    | 04-02-2020       |
| 4     | 2019-20 | Seminar on "Basic Statistical Methods Using R-Programming"                           | 196                    | 23-01-2020       |
| 5     | 2019-20 | Seminar on NMR Spectroscopy                                                          | 65                     | 31-08-2019       |
| 6     | 2019-20 | Seminar on Tally Orientation Program                                                 | 84                     | 12-08-2019       |