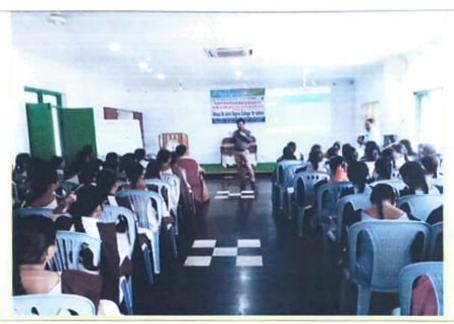

### CIRCULAR

Date: 17-02-2020

The Training and Placement Cell inform to Final Year B.Com and MBA students that an awareness Prgramme on "Entrepreneurship" for the academic year 2019-2020 to be scheduled on 20-02-2020 with APSSDC collaboration, Government of Andhra Pradesh. So, the Placement cell has requesting to participate the above said program without fail.

Email: st. anns. coll ayahoo.co.m. Website: www.stannscollegeforwomen.org

Name of the Program: Awareness Program on "Entrepreneurship"

Date : 20-02-2020

Venue : Seminar Hall

Name of the Capacity development and Skill Enhancement Program : Year : 2019-2020

Entrepreneurship – Awareness Program Program : B.Com & No. of students

Period (from date - to date) : 20-02-2020 Enrolled : 119

Name of the agencies/expert involved with contact details (if any): Andhra Pradesh State Skill Development Corporation (APSSDC), Government of Andhra Pradesh.

Speakers : Mr. BajiBabu & Mr.HamzalHussain, ED Executive. Contact Number: 9704263636

(Affiliated to Acharya Nagarjuna University Recognized Under Section 2(t) of UGC Act 1956-New Delhi)

Amaravathi Road, Gorantla, Guntur - 522034 (A.P)