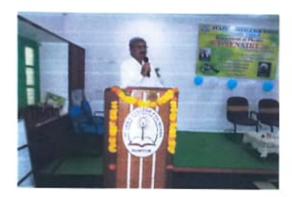

### CIRCULAR

Date: 17-02-2020

The Training and Placement Cell inform to Final Year B.Com and MBA students that an awareness Prgramme on "Entrepreneurship" for the academic year 2019-2020 to be scheduled on 20-02-2020 with APSSDC collaboration, Government of Andhra Pradesh. So, the Placement cell has requesting to participate the above said program without fail.

Email: st. anns. coll ayahoo.co.m. Website: www.stannscollegeforwomen.org

Name of the Program: Awareness Program on "Entrepreneurship"

Date : 20-02-2020

Venue : Seminar Hall

Name of the Capacity development and Skill Enhancement Program : Year : 2019-2020

Entrepreneurship – Awareness Program Program : B.Com & No. of students

Period (from date - to date) : 20-02-2020 Enrolled : 119

Name of the agencies/expert involved with contact details (if any): Andhra Pradesh State Skill Development Corporation (APSSDC), Government of Andhra Pradesh.

Speakers : Mr. BajiBabu & Mr.HamzalHussain, ED Executive. Contact Number: 9704263636

(Affiliated to Acharya Nagarjuna University Recognized Under Section 2(t) of UGC Act 1956-New Delhi)

Amaravathi Road, Gorantla, Guntur - 522034 (A.P)