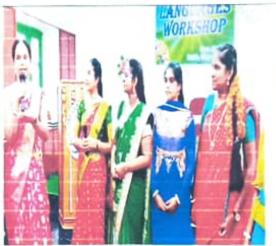

## 3.2.2 Number of Workshops/Seminars/Conference including programs conducted on Research Methodology, Intellectual Property Rights (IPR) and entrepreneurship during the last five years.

| S. No | Year    | Name of the Workshops/Seminars/Conferences                                           | Number of participants | Date From-<br>To |
|-------|---------|--------------------------------------------------------------------------------------|------------------------|------------------|
| 1     | 2019-20 | Awareness Program on "Entrepreneurship"                                              | 119                    | 20-02-2020       |
| 2     | 2019-20 | Languages Workshop - Recitation of<br>Bhagavatham Poems, News Reading<br>Competition | 100                    | 05-02-2020       |
| 3     | 2019-20 | Workshop on Progress in Physics                                                      | 237                    | 04-02-2020       |
| 4     | 2019-20 | Seminar on "Basic Statistical Methods Using R-Programming"                           | 196                    | 23-01-2020       |
| 5     | 2019-20 | Seminar on NMR Spectroscopy                                                          | 65                     | 31-08-2019       |
| 6     | 2019-20 | Seminar on Tally Orientation Program                                                 | 84                     | 12-08-2019       |