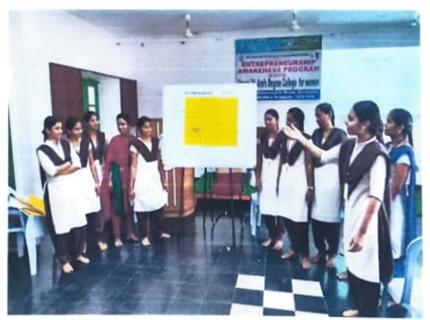

### CIRCULAR

Date: 17-02-2020

The Training and Placement Cell inform to Final Year B.Com and MBA students that an awareness Prgramme on "Entrepreneurship" for the academic year 2019-2020 to be scheduled on 20-02-2020 with APSSDC collaboration, Government of Andhra Pradesh. So, the Placement cell has requesting to participate the above said program without fail.

Email: st. anns. coll ayahoo.co.m. Website: www.stannscollegeforwomen.org

Name of the Program: Awareness Program on "Entrepreneurship"

Date : 20-02-2020

Venue : Seminar Hall

Name of the Capacity development and Skill Enhancement Program : Year : 2019-2020

Entrepreneurship – Awareness Program Program : B.Com & No. of students

Period (from date - to date) : 20-02-2020 Enrolled : 119

Name of the agencies/expert involved with contact details (if any): Andhra Pradesh State Skill Development Corporation (APSSDC), Government of Andhra Pradesh.

Speakers : Mr. BajiBabu & Mr.HamzalHussain, ED Executive. Contact Number: 9704263636

(Affiliated to Acharya Nagarjuna University Recognized Under Section 2(t) of UGC Act 1956-New Delhi)

Amaravathi Road, Gorantla, Guntur - 522034 (A.P)