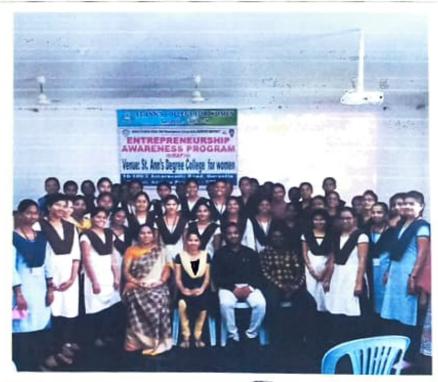

### CIRCULAR

Date: 17-02-2020

The Training and Placement Cell inform to Final Year B.Com and MBA students that an awareness Prgramme on "Entrepreneurship" for the academic year 2019-2020 to be scheduled on 20-02-2020 with APSSDC collaboration, Government of Andhra Pradesh. So, the Placement cell has requesting to participate the above said program without fail.

Email: st. anns. coll ayahoo.co.m. Website: www.stannscollegeforwomen.org

Name of the Program: Awareness Program on "Entrepreneurship"

Date : 20-02-2020

Venue : Seminar Hall

Name of the Capacity development and Skill Enhancement Program : Year : 2019-2020

Entrepreneurship – Awareness Program Program : B.Com & No. of students

Period (from date - to date) : 20-02-2020 Enrolled : 119

Name of the agencies/expert involved with contact details (if any): Andhra Pradesh State Skill Development Corporation (APSSDC), Government of Andhra Pradesh.

Speakers : Mr. BajiBabu & Mr.HamzalHussain, ED Executive. Contact Number: 9704263636

(Affiliated to Acharya Nagarjuna University Recognized Under Section 2(t) of UGC Act 1956-New Delhi)

Amaravathi Road, Gorantla, Guntur - 522034 (A.P)