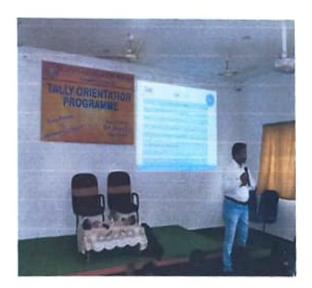

## 3.2.2 Number of Workshops/Seminars/Conference including programs conducted on Research Methodology, Intellectual Property Rights (IPR) and entrepreneurship during the last five years.

| S. No | Year    | Name of the Workshops/Seminars/Conferences                                           | Number of participants | Date From-<br>To |
|-------|---------|--------------------------------------------------------------------------------------|------------------------|------------------|
| 1     | 2019-20 | Awareness Program on "Entrepreneurship"                                              | 119                    | 20-02-2020       |
| 2     | 2019-20 | Languages Workshop - Recitation of<br>Bhagavatham Poems, News Reading<br>Competition | 100                    | 05-02-2020       |
| 3     | 2019-20 | Workshop on Progress in Physics                                                      | 237                    | 04-02-2020       |
| 4     | 2019-20 | Seminar on "Basic Statistical Methods Using R-Programming"                           | 196                    | 23-01-2020       |
| 5     | 2019-20 | Seminar on NMR Spectroscopy                                                          | 65                     | 31-08-2019       |
| 6     | 2019-20 | Seminar on Tally Orientation Program                                                 | 84                     | 12-08-2019       |