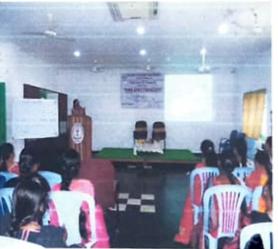

### CIRCULAR

Date: 17-02-2020

The Training and Placement Cell inform to Final Year B.Com and MBA students that an awareness Prgramme on "Entrepreneurship" for the academic year 2019-2020 to be scheduled on 20-02-2020 with APSSDC collaboration, Government of Andhra Pradesh. So, the Placement cell has requesting to participate the above said program without fail.

Email: st. anns. coll ayahoo.co.m. Website: www.stannscollegeforwomen.org

Name of the Program: Awareness Program on "Entrepreneurship"

Date : 20-02-2020

Venue : Seminar Hall

Name of the Capacity development and Skill Enhancement Program : Year : 2019-2020

Entrepreneurship – Awareness Program Program : B.Com & No. of students

Period (from date - to date) : 20-02-2020 Enrolled : 119

Name of the agencies/expert involved with contact details (if any): Andhra Pradesh State Skill Development Corporation (APSSDC), Government of Andhra Pradesh.

Speakers : Mr. BajiBabu & Mr.HamzalHussain, ED Executive. Contact Number: 9704263636

(Affiliated to Acharya Nagarjuna University Recognized Under Section 2(t) of UGC Act 1956-New Delhi)

Amaravathi Road, Gorantla, Guntur - 522034 (A.P)