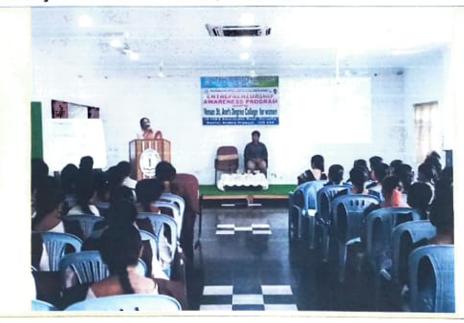

### CIRCULAR

Date: 17-02-2020

The Training and Placement Cell inform to Final Year B.Com and MBA students that an awareness Prgramme on "Entrepreneurship" for the academic year 2019-2020 to be scheduled on 20-02-2020 with APSSDC collaboration, Government of Andhra Pradesh. So, the Placement cell has requesting to participate the above said program without fail.

Email: st. anns. coll ayahoo.co.m. Website: www.stannscollegeforwomen.org

Name of the Program: Awareness Program on "Entrepreneurship"

Date : 20-02-2020

Venue : Seminar Hall

Name of the Capacity development and Skill Enhancement Program : Year : 2019-2020

Entrepreneurship – Awareness Program Program : B.Com & No. of students

Period (from date - to date) : 20-02-2020 Enrolled : 119

Name of the agencies/expert involved with contact details (if any): Andhra Pradesh State Skill Development Corporation (APSSDC), Government of Andhra Pradesh.

Speakers : Mr. BajiBabu & Mr.HamzalHussain, ED Executive. Contact Number: 9704263636

(Affiliated to Acharya Nagarjuna University Recognized Under Section 2(t) of UGC Act 1956-New Delhi)

Amaravathi Road, Gorantla, Guntur - 522034 (A.P)